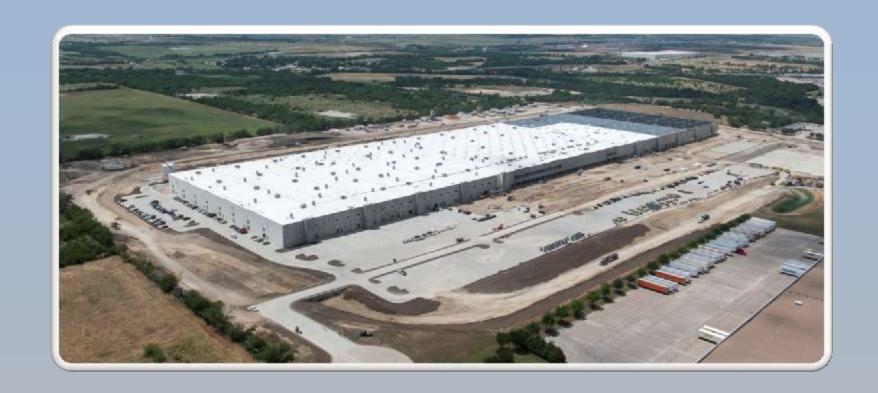

HOENIX, ARIZONA
- ➤ HASLET AMAZON FC NEARING 2,400 EMPLOYEES
- > PROJECTED SALARIES TO BE PAID BY AMAZON OVER TWENTY-FIVE (25) YEARS IS \$9,996,819,980
- > INDIRECT BENEFIT OF RESTAURANTS AND SERVICES BEING LOCATED IN HASLET
- EXPANDED TAX BASE HELPS ALL GOVERNMENTAL ENTITIES AND SCHOOL DISTRICTS DERIVE REVENUE

### UNEXPECTED BENEFITS AMAZON FC

- > POSITIVE PUBLICITY REGARDING ATTRACTION OF AMAZON FC
  - DALLAS REGIONAL CHAMBER OF COMMERCE BLUE PRINT AWARD
     FOR BEST CORPORATE FACILITY RELOCATION IN 2013
  - THE DALLAS AND FORT WORTH REGION IS EXPERIENCING TREMENDOUS GROWTH
  - WINNING THE DALLAS CHAMBER AWARD WAS A GREAT ACCOMPLISHMENT
  - THE AMAZON FC HAS PROVIDED A LOCATION IDENTITY FOR HASLET



67 ACRE TRACT FOR FUTURE AMAZON FC



SITE WORK



### TILT WALL CONSTRUCTION PHASE



#### STRUCTURE 75 PERCENT ENCLOSED



### SUBSTANTIAL COMPLETION



#### FINAL FINISH OUT PHASE



### FINISHED FACILITY

### QUESTIONS & COMMENTS