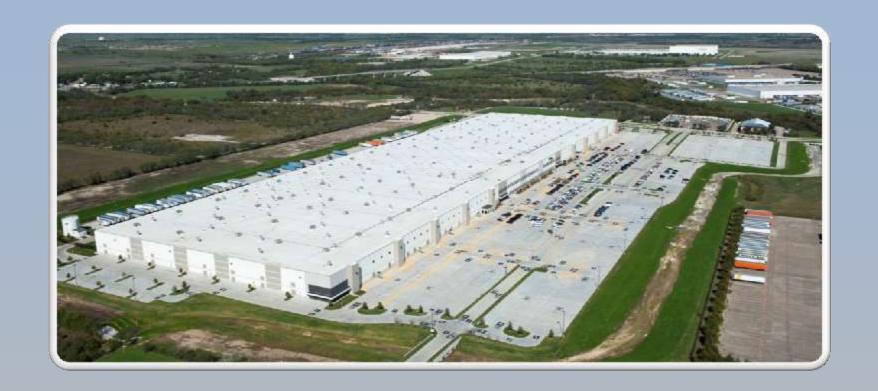

JECTED SALARIES TO BE PAID BY AMAZON OVER TWENTY-FIVE (25) YEARS IS \$9,996,819,980
- > INDIRECT BENEFIT OF RESTAURANTS AND SERVICES BEING LOCATED IN HASLET
- EXPANDED TAX BASE HELPS ALL GOVERNMENTAL ENTITIES AND SCHOOL DISTRICTS DERIVE REVENUE

### UNEXPECTED BENEFITS AMAZON FC

- > POSITIVE PUBLICITY REGARDING ATTRACTION OF AMAZON FC
  - DALLAS REGIONAL CHAMBER OF COMMERCE BLUE PRINT AWARD
     FOR BEST CORPORATE FACILITY RELOCATION IN 2013
  - THE DALLAS AND FORT WORTH REGION IS EXPERIENCING TREMENDOUS GROWTH
  - WINNING THE DALLAS CHAMBER AWARD WAS A GREAT ACCOMPLISHMENT
  - THE AMAZON FC HAS PROVIDED A LOCATION IDENTITY FOR HASLET



67 ACRE TRACT FOR FUTURE AMAZON FC



SITE WORK



### TILT WALL CONSTRUCTION PHASE



#### STRUCTURE 75 PERCENT ENCLOSED



### SUBSTANTIAL COMPLETION



#### FINAL FINISH OUT PHASE



### FINISHED FACILITY

### QUESTIONS & COMMENTS