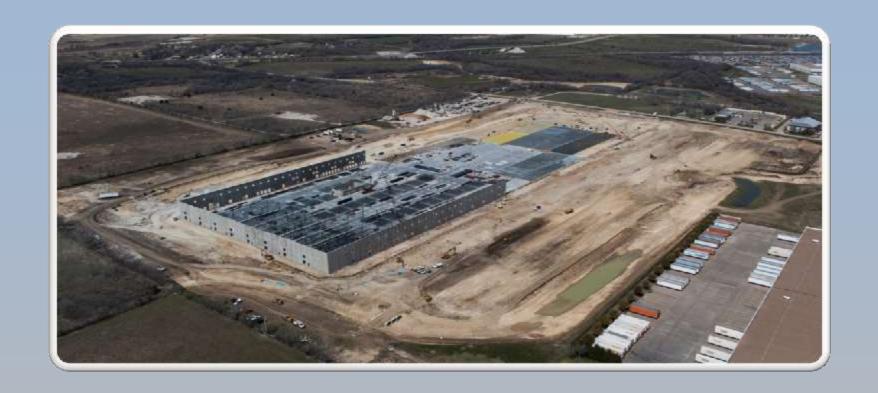

ITY IN UNITED STATES NEXT TO FC IN PHOENIX, ARIZONA
- ➤ HASLET AMAZON FC NEARING 2,400 EMPLOYEES
- > PROJECTED SALARIES TO BE PAID BY AMAZON OVER TWENTY-FIVE (25) YEARS IS \$9,996,819,980
- > INDIRECT BENEFIT OF RESTAURANTS AND SERVICES BEING LOCATED IN HASLET
- EXPANDED TAX BASE HELPS ALL GOVERNMENTAL ENTITIES AND SCHOOL DISTRICTS DERIVE REVENUE

### UNEXPECTED BENEFITS AMAZON FC

- > POSITIVE PUBLICITY REGARDING ATTRACTION OF AMAZON FC
  - DALLAS REGIONAL CHAMBER OF COMMERCE BLUE PRINT AWARD
     FOR BEST CORPORATE FACILITY RELOCATION IN 2013
  - THE DALLAS AND FORT WORTH REGION IS EXPERIENCING TREMENDOUS GROWTH
  - WINNING THE DALLAS CHAMBER AWARD WAS A GREAT ACCOMPLISHMENT
  - THE AMAZON FC HAS PROVIDED A LOCATION IDENTITY FOR HASLET



67 ACRE TRACT FOR FUTURE AMAZON FC



SITE WORK



### TILT WALL CONSTRUCTION PHASE



#### STRUCTURE 75 PERCENT ENCLOSED



### SUBSTANTIAL COMPLETION



#### FINAL FINISH OUT PHASE



### FINISHED FACILITY

### QUESTIONS & COMMENTS