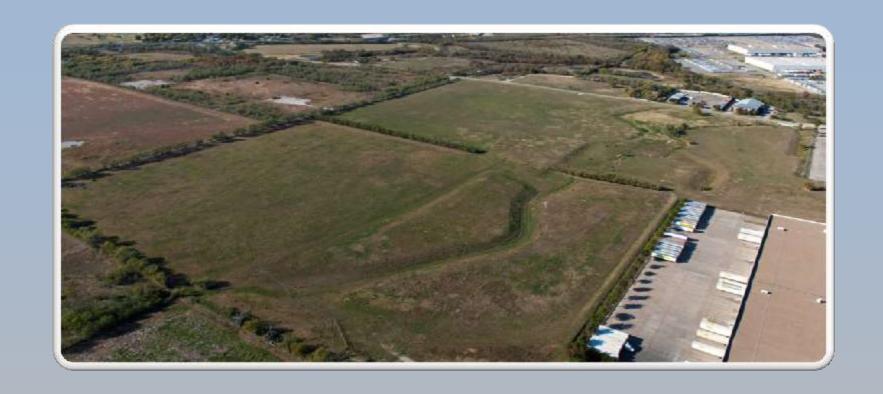

0,000 SF
- > HASLET FC WILL BE SECOND LARGEST FACILITY IN UNITED STATES NEXT TO FC IN PHOENIX, ARIZONA
- ➤ HASLET AMAZON FC NEARING 2,400 EMPLOYEES
- > PROJECTED SALARIES TO BE PAID BY AMAZON OVER TWENTY-FIVE (25) YEARS IS \$9,996,819,980
- > INDIRECT BENEFIT OF RESTAURANTS AND SERVICES BEING LOCATED IN HASLET
- EXPANDED TAX BASE HELPS ALL GOVERNMENTAL ENTITIES AND SCHOOL DISTRICTS DERIVE REVENUE

### UNEXPECTED BENEFITS AMAZON FC

- > POSITIVE PUBLICITY REGARDING ATTRACTION OF AMAZON FC
  - DALLAS REGIONAL CHAMBER OF COMMERCE BLUE PRINT AWARD
     FOR BEST CORPORATE FACILITY RELOCATION IN 2013
  - THE DALLAS AND FORT WORTH REGION IS EXPERIENCING TREMENDOUS GROWTH
  - WINNING THE DALLAS CHAMBER AWARD WAS A GREAT ACCOMPLISHMENT
  - THE AMAZON FC HAS PROVIDED A LOCATION IDENTITY FOR HASLET



67 ACRE TRACT FOR FUTURE AMAZON FC



SITE WORK



### TILT WALL CONSTRUCTION PHASE



#### STRUCTURE 75 PERCENT ENCLOSED



### SUBSTANTIAL COMPLETION



#### FINAL FINISH OUT PHASE



### FINISHED FACILITY

### QUESTIONS & COMMENTS