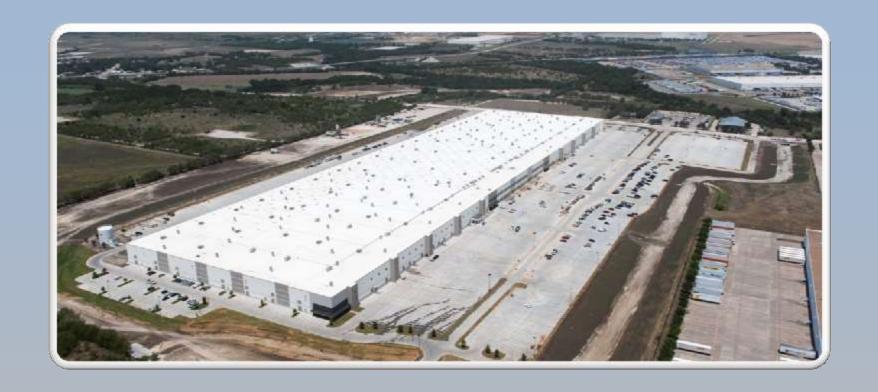

#### PROJECT SCALE

#### >AMAZON FULFILLMENT CENTER

- PROJECT SITE 67 ACRES
- 1,200,000 SF BUILDING FOOTPRINT/2,800 PARKING SPACES
- \$121,105,016 CONSTRUCTION VALUE
- BUILDING HEIGHT DESIGNED TO ACCOMMODATE TWO MEZZANINES BRINGING ULTIMATE OPERATIONAL SIZE TO 3,000,000 SF

### FINISHED FACILITY