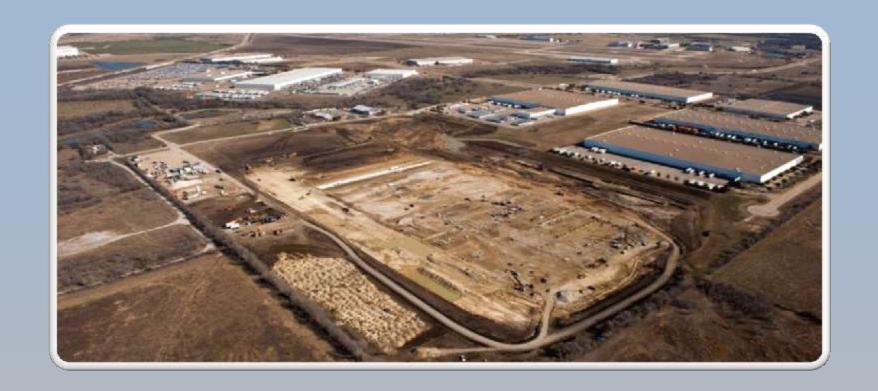

LARGEST FACILITY IN UNITED STATES NEXT TO FC IN PHOENIX, ARIZONA
- ➤ HASLET AMAZON FC NEARING 2,400 EMPLOYEES
- > PROJECTED SALARIES TO BE PAID BY AMAZON OVER TWENTY-FIVE (25) YEARS IS \$9,996,819,980
- > INDIRECT BENEFIT OF RESTAURANTS AND SERVICES BEING LOCATED IN HASLET
- EXPANDED TAX BASE HELPS ALL GOVERNMENTAL ENTITIES AND SCHOOL DISTRICTS DERIVE REVENUE

### UNEXPECTED BENEFITS AMAZON FC

- > POSITIVE PUBLICITY REGARDING ATTRACTION OF AMAZON FC
  - DALLAS REGIONAL CHAMBER OF COMMERCE BLUE PRINT AWARD
     FOR BEST CORPORATE FACILITY RELOCATION IN 2013
  - THE DALLAS AND FORT WORTH REGION IS EXPERIENCING TREMENDOUS GROWTH
  - WINNING THE DALLAS CHAMBER AWARD WAS A GREAT ACCOMPLISHMENT
  - THE AMAZON FC HAS PROVIDED A LOCATION IDENTITY FOR HASLET



67 ACRE TRACT FOR FUTURE AMAZON FC



SITE WORK



### TILT WALL CONSTRUCTION PHASE



#### STRUCTURE 75 PERCENT ENCLOSED



### SUBSTANTIAL COMPLETION



#### FINAL FINISH OUT PHASE



### FINISHED FACILITY

### QUESTIONS & COMMENTS